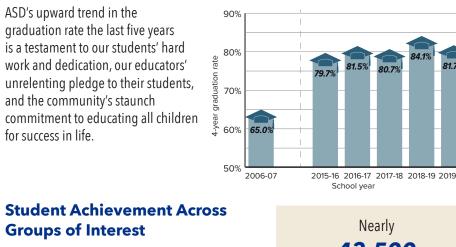

### ASD **Fast Facts**



## **Building the ideal student experience**

Student learning, achievement, and lifelong success are the focus of the Anchorage School District. Within the District, families have many academic choices to meet a variety of student needs. Equitable access and opportunity are keys to building a successful learning path for each student. ASD celebrates our differences and is committed to inclusion of all our community's languages, cultures, and perspectives.

#### **Sustaining the Graduation Rate**



# **Groups of Interest**



Over the past five years, from 2016 to 2020, ASD has made steady improvement in the graduation rate for students across several groups of interest.



shools and programs

100+ languages are spoken by ASD families

# **Anchorage School District Facilities**



### **Facilities map key**

- Abbott Loop (K-6) 96 ACT Program 2 Airport Heights (K-6) 58 Alaska Middle College School 63 Alaska Native Cultural (K-8) 89 Alpenglow (K-6) 71 Aquarian (K-6) 77 ASD Education Center 3 Aurora (K-6) 57 Bartlett (9-12) 4 Baxter (K-6) 5 Bayshore (K-6) 19 Bear Valley (K-6) 102 Begich (6-8) 70 Benson Secondary School (7-12) Birchwood ABC (K-6) 88 Bowman (K-6) Campbell (K-6) 7 59 Central Middle School of Science (7-8) 8 Chester Valley (K-5) 9 Chinook (K-6) 10 Chugach Optional (K-6)