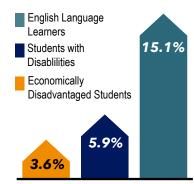

# **Groups of Interest**

Over the past five years, from 2016 to 2020, ASD has made steady improvement in the graduation rate for students across several groups of interest.

shools and programs

100+ languages are spoken by ASD families