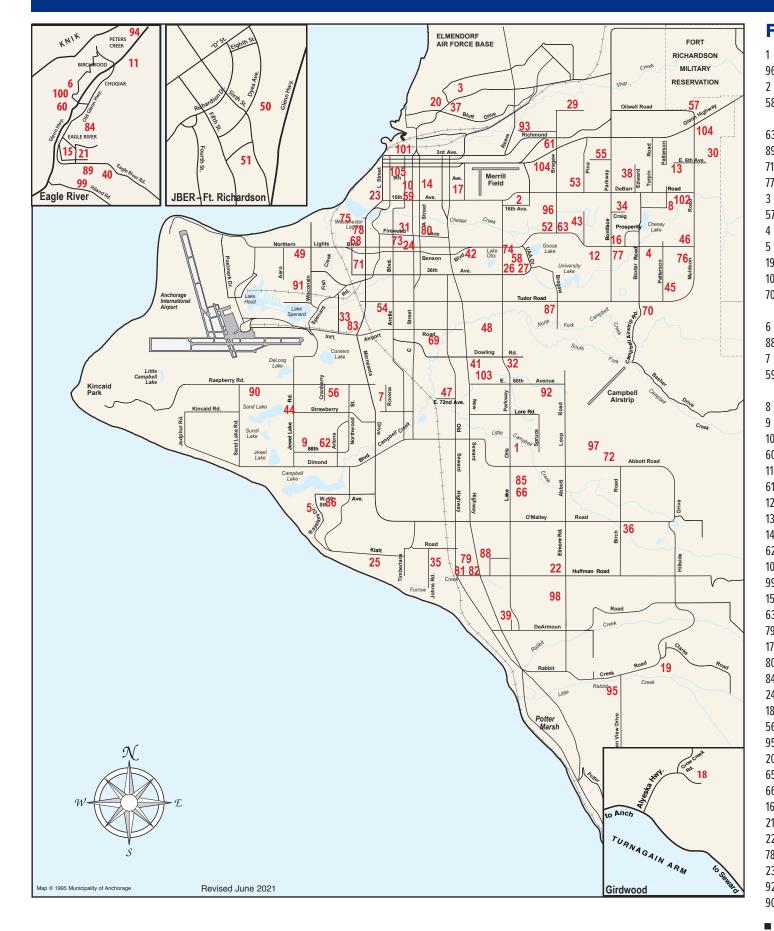

# **Anchorage School District Facilities**

### **Facilities map key**

- Abbott Loop (K-6) 96 ACT Program 2 Airport Heights (K-6) 58 Alaska Middle College School 63 Alaska Native Cultural (K-8) 89 Alpenglow (K-6) 71 Aquarian (K-6) 77 ASD Education Center 3 Aurora (K-6) 57 Bartlett (9-12) 4 Baxter (K-6) 5 Bayshore (K-6) 19 Bear Valley (K-6) 102 Begich (6-8) 70 Benson Secondary School (7-12) Birchwood ABC (K-6) 88 Bowman (K-6) Campbell (K-6) 7 59 Central Middle School of Science (7-8) 8 Chester Valley (K-5) 9 Chinook (K-6) 10 Chugach Optional (K-6) 60 Chugiak HS (9-12) 11 Chugiak ES (K-5) 61 Clark (6-8) 12 College Gate (K-6) 13 Creekside Park (K-5) 14 Denali Montessori (K-6) 62 Dimond (9-12) 100 Eagle Academy (K-6) 99 Eagle River HS (9-12) 15 Eagle River ES (K-6) 63 East (9-12) 79 Facilities/Maintenance 17 Fairview (K-6) 80 Family Partnership (K-12) 84 Fire Lake (K-5) 24 Frontier (K-12) 18 Girdwood (K-8) 56 Gladys Wood (K-6) 95 Goldenview (7-8) 20 Government Hill (K-6) 65 Gruening (7-8) 66 Hanshew (7-8) 16 Highland Academy (6-12) 21 Homestead (K-6) 22 Huffman (K-6) 78 Information Technology 23 Inlet View (K-6) 92 Kasuun (K-6) 90 Kincaid (K-6)
- 58 King Tech High School (11-12) 25 Klatt (K-6) 91 Lake Hood (K-6) 26 Lake Otis (K-6) 86 Mears (7-8) 94 Mirror Lake (6-8) 29 Mountain View (K-5) 30 Muldoon (K-5) 31 North Star (K-6) 32 Northern Lights ABC (K-8) 33 Northwood (K-6) 34 Nunaka Valley (K-5) 36 O'Malley (K-6) 35 Ocean View (K-6) 81 Operations 37 Orion (K-6) 59 PAIDEIA Cooperative (K-12) 41 Polaris (K-12) 38 Ptarmigan (K-5) 83 Purchasing/Warehouse 39 Rabbit Creek (K-6) 40 Ravenwood (K-6) 103 Rilke Schule German (K-8) 42 Rogers Park (K-6) 68 Romig (7-8) 43 Russian Jack (K-5) 44 Sand Lake (K-6) 69 SAVE High School (11-12) 45 Scenic Park (K-5) 72 Service (9-12) 98 South (9-12) 85 Spring Hill (K-6) 73 Steller Secondary School (7-12) 76 STrEaM Academy (6-8) 82 Student Nutrition 46 Susitna (K-5) 47 Taku (K-6) 97 Trailside (K-6) 87 Transportation 48 Tudor (K-6) 49 Turnagain (K-6) 93 Tyson (K-5) 50 Ursa Major (K-6) 51 Ursa Minor (K-6) 74 Wendler (7-8) 75 West (9-12) 52 Whaley School (6-12) 53 Williwaw (K-5) 54 Willow Crest (K-6) 101 Winterberry (K-8)

= Support Services