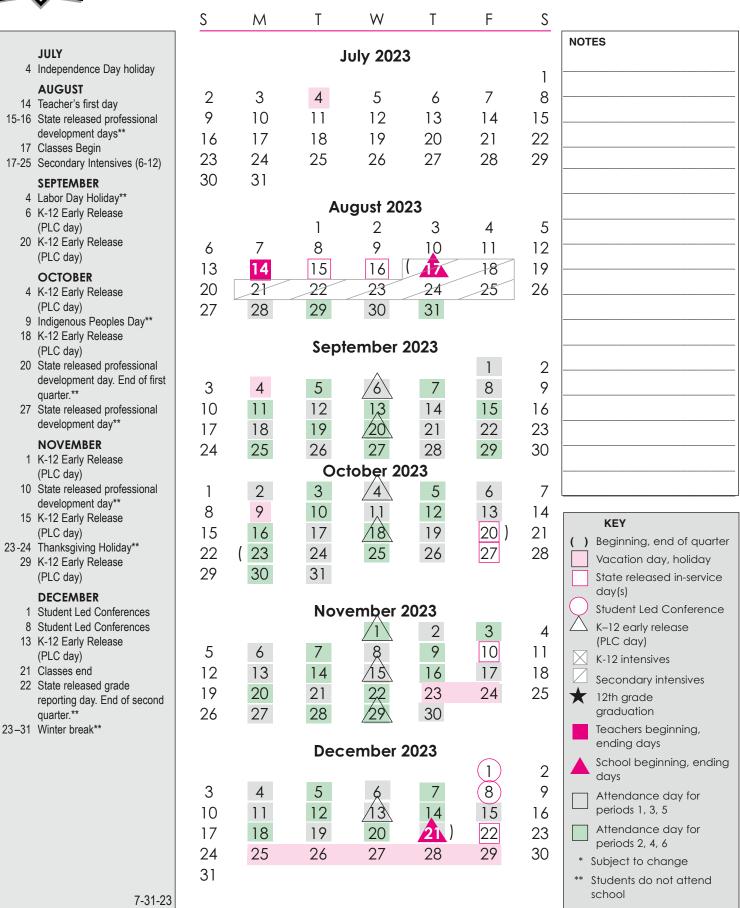

# POLARIS K-12

#### Polaris K-12 School

## 2023-24 School Year Calendar\* — First semester



# POLARIS K-12

## Polaris K-12 School

# 2023-24 School Year Calendar\* — Second Semester

#### S M W **NOTES** January 2024 **JANUARY** 1-7 Winter Break\*\* 8 Classes begin 1)\* ÌØ 8-19 K-12 Intensives 15 Martin Luther King Jr. holiday\*\* 17 K-12 Early Release (PLC day) 31 K-12 Early Release (PLC day) February 2024 **FEBRUARY** 14 K-12 Early Release (PLC day) 19 Presidents Day holiday\*\* 23 State released professional development day\*\* 28 K-12 Early Release (PLC day) March 2024 MARCH 8 State released grade reporting day. End of third 8) quarter.\*\* 11-15 Spring Break\*\* 1,3 20 K-12 Early Release (18 20\ (PLC day) **APRIL** 3 K-12 Early Release (PLC day) 17 K-12 Early Release April 2024 (PLC day) 19 April closure day\*\* **KEY** 26 Student Led Conferences ( ) Beginning, end of qua