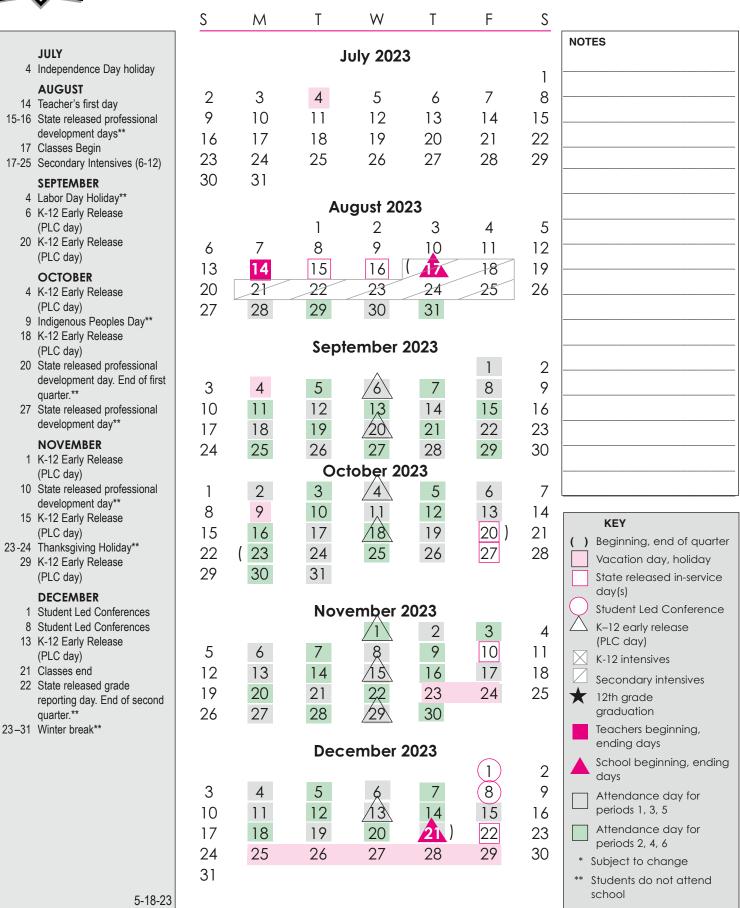

# POLARIS K-12

### Polaris K-12 School

### 2023-24 School Year Calendar\* — First semester