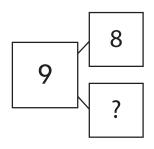

## Set 3: Write True Equations

Find partners with equal totals. Complete the equations.