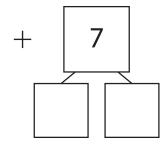

#### Set 6: Find the Unknown Number

Find the missing numbers.

$$+ 3 = 11$$
  $2 9 + = 13$   $3 7 + 5 =$ 

$$-6 = 8$$