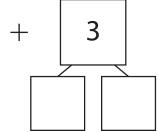

#### Set 6: Find the Unknown Number

Find the missing numbers.

$$+ 3 = 11$$
  $2 9 + = 13$   $3 7 + 5 =$ 

$$-6 = 8$$